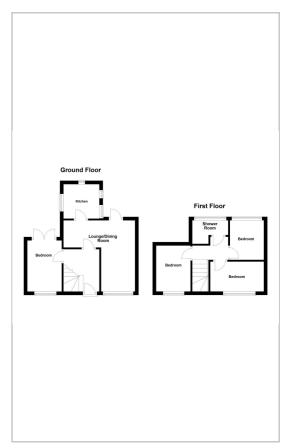

# 5 Downs Road

Canterbury, Kent, CT2 7AY

## £2,100 PCM









- FOUR DOUBLE BED STUDENT HOUSE ON DOWNS ROAD ONLY A FEW MINUTES WALK TO UKC
- Large Lounge / Diner
- Modern Shower Room
- Off Road Parking
- Full rent July/Aug
- -£400 deposit per room
- Bill packages are available through a third party company. Please contact us direct for a quote.
- Students require an England based guarantor or to pay in advance. Housing hand will be accepted too.



#### Area Map



#### Floor Plans



### Energy Efficiency Graph



These particulars, whilst believed to be accurate are set out as a general outline only for guidance and do not constitute any part of an offer or contract. Intending purchasers should not rely on them as statements of representation of fact, but must satisfy themselves by inspection or otherwise as to their accuracy. No person in this firms employment has the authority to make or give any representation or warranty in respect of the property.